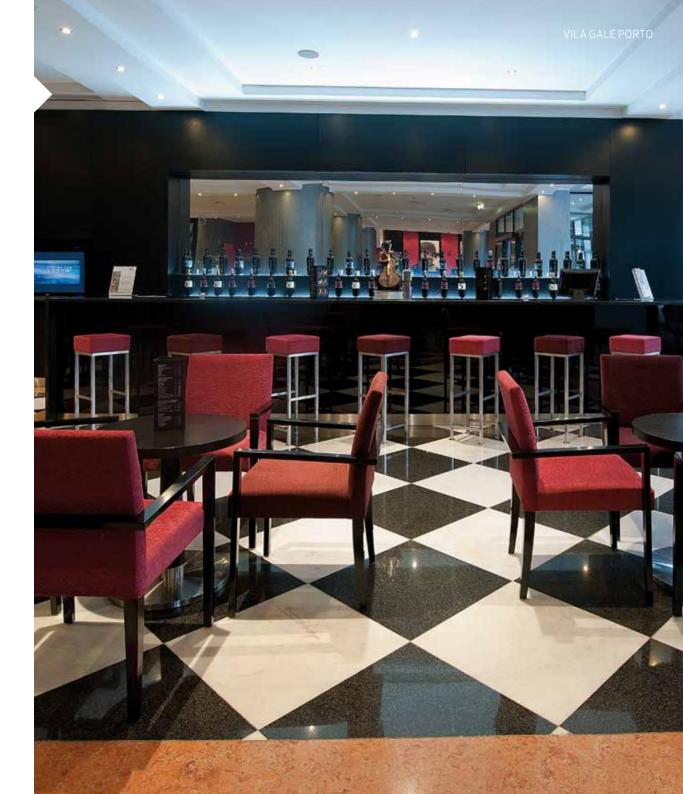

### LOBBY BAR

It is located in the hotel's lobby and is open between 10 a.m. and midnight.