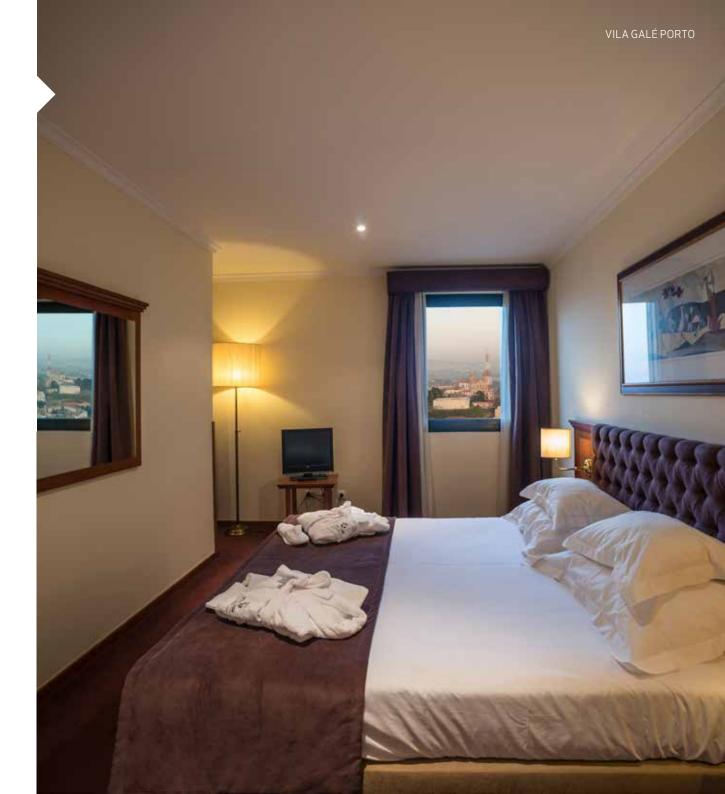

### ROOMS

Vila Galé Porto has a total of 292 bedrooms. Among them, we highlight 40 superior rooms, eleven junior suites and eight superior suites, on the 18th floor. One of the rooms is adapted for people with reduced mobility.

Depending on availability, guests may select their room either with a bathtub or shower.

| Telephone                       |
|---------------------------------|
| Free wi-fi service              |
| Air conditioning                |
| LED television                  |
| Cable TV                        |
| Mini-bar                        |
| Safe *                          |
| Private bathroom with telephone |
| Hair dryer                      |
| Make-up mirror                  |
| Free personal care products     |
| Electronic safety door lock     |
| 24-hour Room service            |
| Kettle **                       |