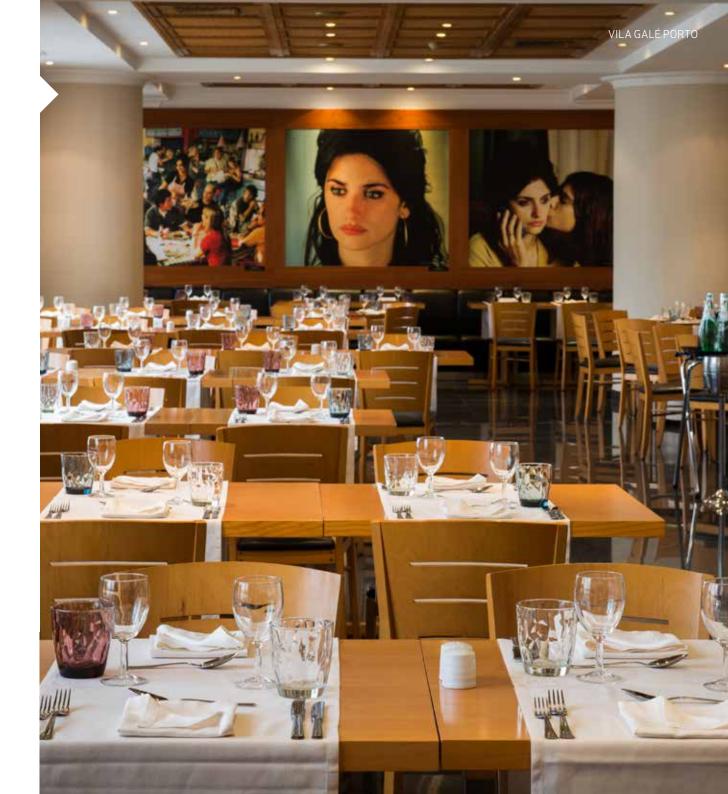

### 'PARIS-TEXAS' RESTAURANT

This restaurant offers a buffet service at breakfast (from 7 to 10:30 a.m.). At lunch (from 12:30 to 2:30 p.m.) and dinner (between 7 and 10 p.m.) the restaurant offers an à la carte or buffet service. It is located in the 2nd floor.