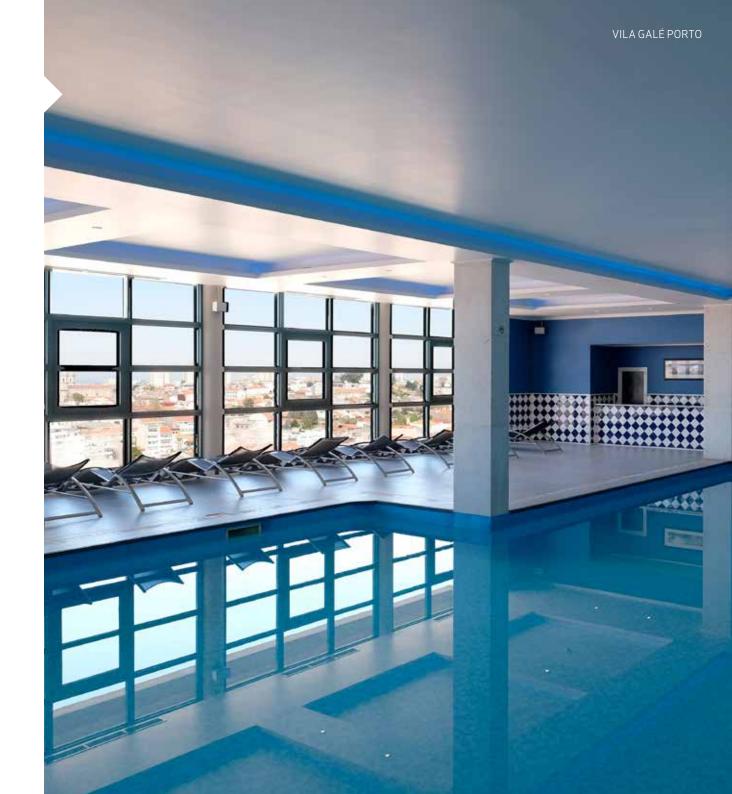

### WELLNESS

With the Satsanga label, the spa of Vila Galé Porto promises to provide well-being, relaxation and anti-stress treatments to its customers.

It is open from 9 a.m. to 9 p.m. and its access is free for guests. It includes a gym, which is open for the hotel guests from 7 a.m. to 10 p.m., and it is available for the public from 9 a.m. to 9 p.m.

Children under 12 years of age are only allowed in in under the supervision of an adult. The access to the sauna, jacuzzi and turkish bath is limited to people aged 16 and over.

At the Satsanga spa you may enjoy:

| Heated indoor pool |
|--------------------|
| Sauna              |
| Jacuzzi            |
| Turkish bath       |
| Vichy Shower       |
| Gym                |

Massage and aesthetic treatment rooms